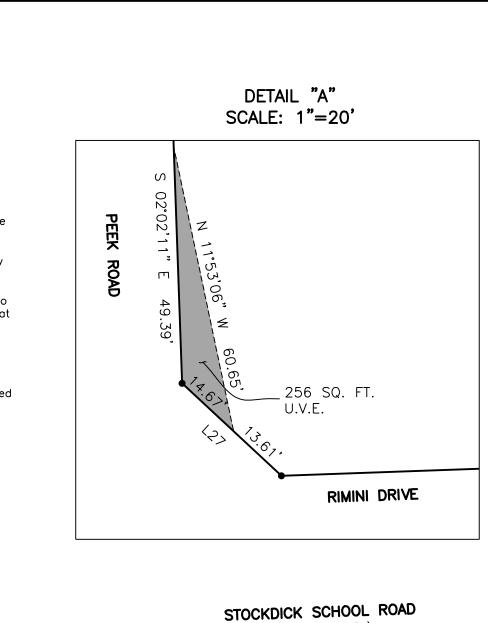

(10) The "unobstructed visibility easement" tracts are hereinafter referred to as Easement Tracts and are to be appurtenant to

(11) The Unobstructed Visibility Easement as shown hereon and recorded by this plat meets or exceeds all the design

Easement Tracts are hereby dedicated for the limited purposes of providing unobstructed visibility and line of sight upon, across, over and above the Easement Tracts for those operators of vehicles and other members of the traveling public

using the aforementioned rights—of—way and hereby authorizes Harris County to trim, cut, and remove all trees, bushes,

shrubs, or other foliage and vegetation that intrudes into or may be located upon said Easement Tracts that may obstruct

the visibility of those operators of vehicles and those members of the traveling public. See COH — Public Works Design

standards as outlined in Chapter 10 Appendix 1, section 10.6 of the City of Houston Infrastructure Design Manual and any