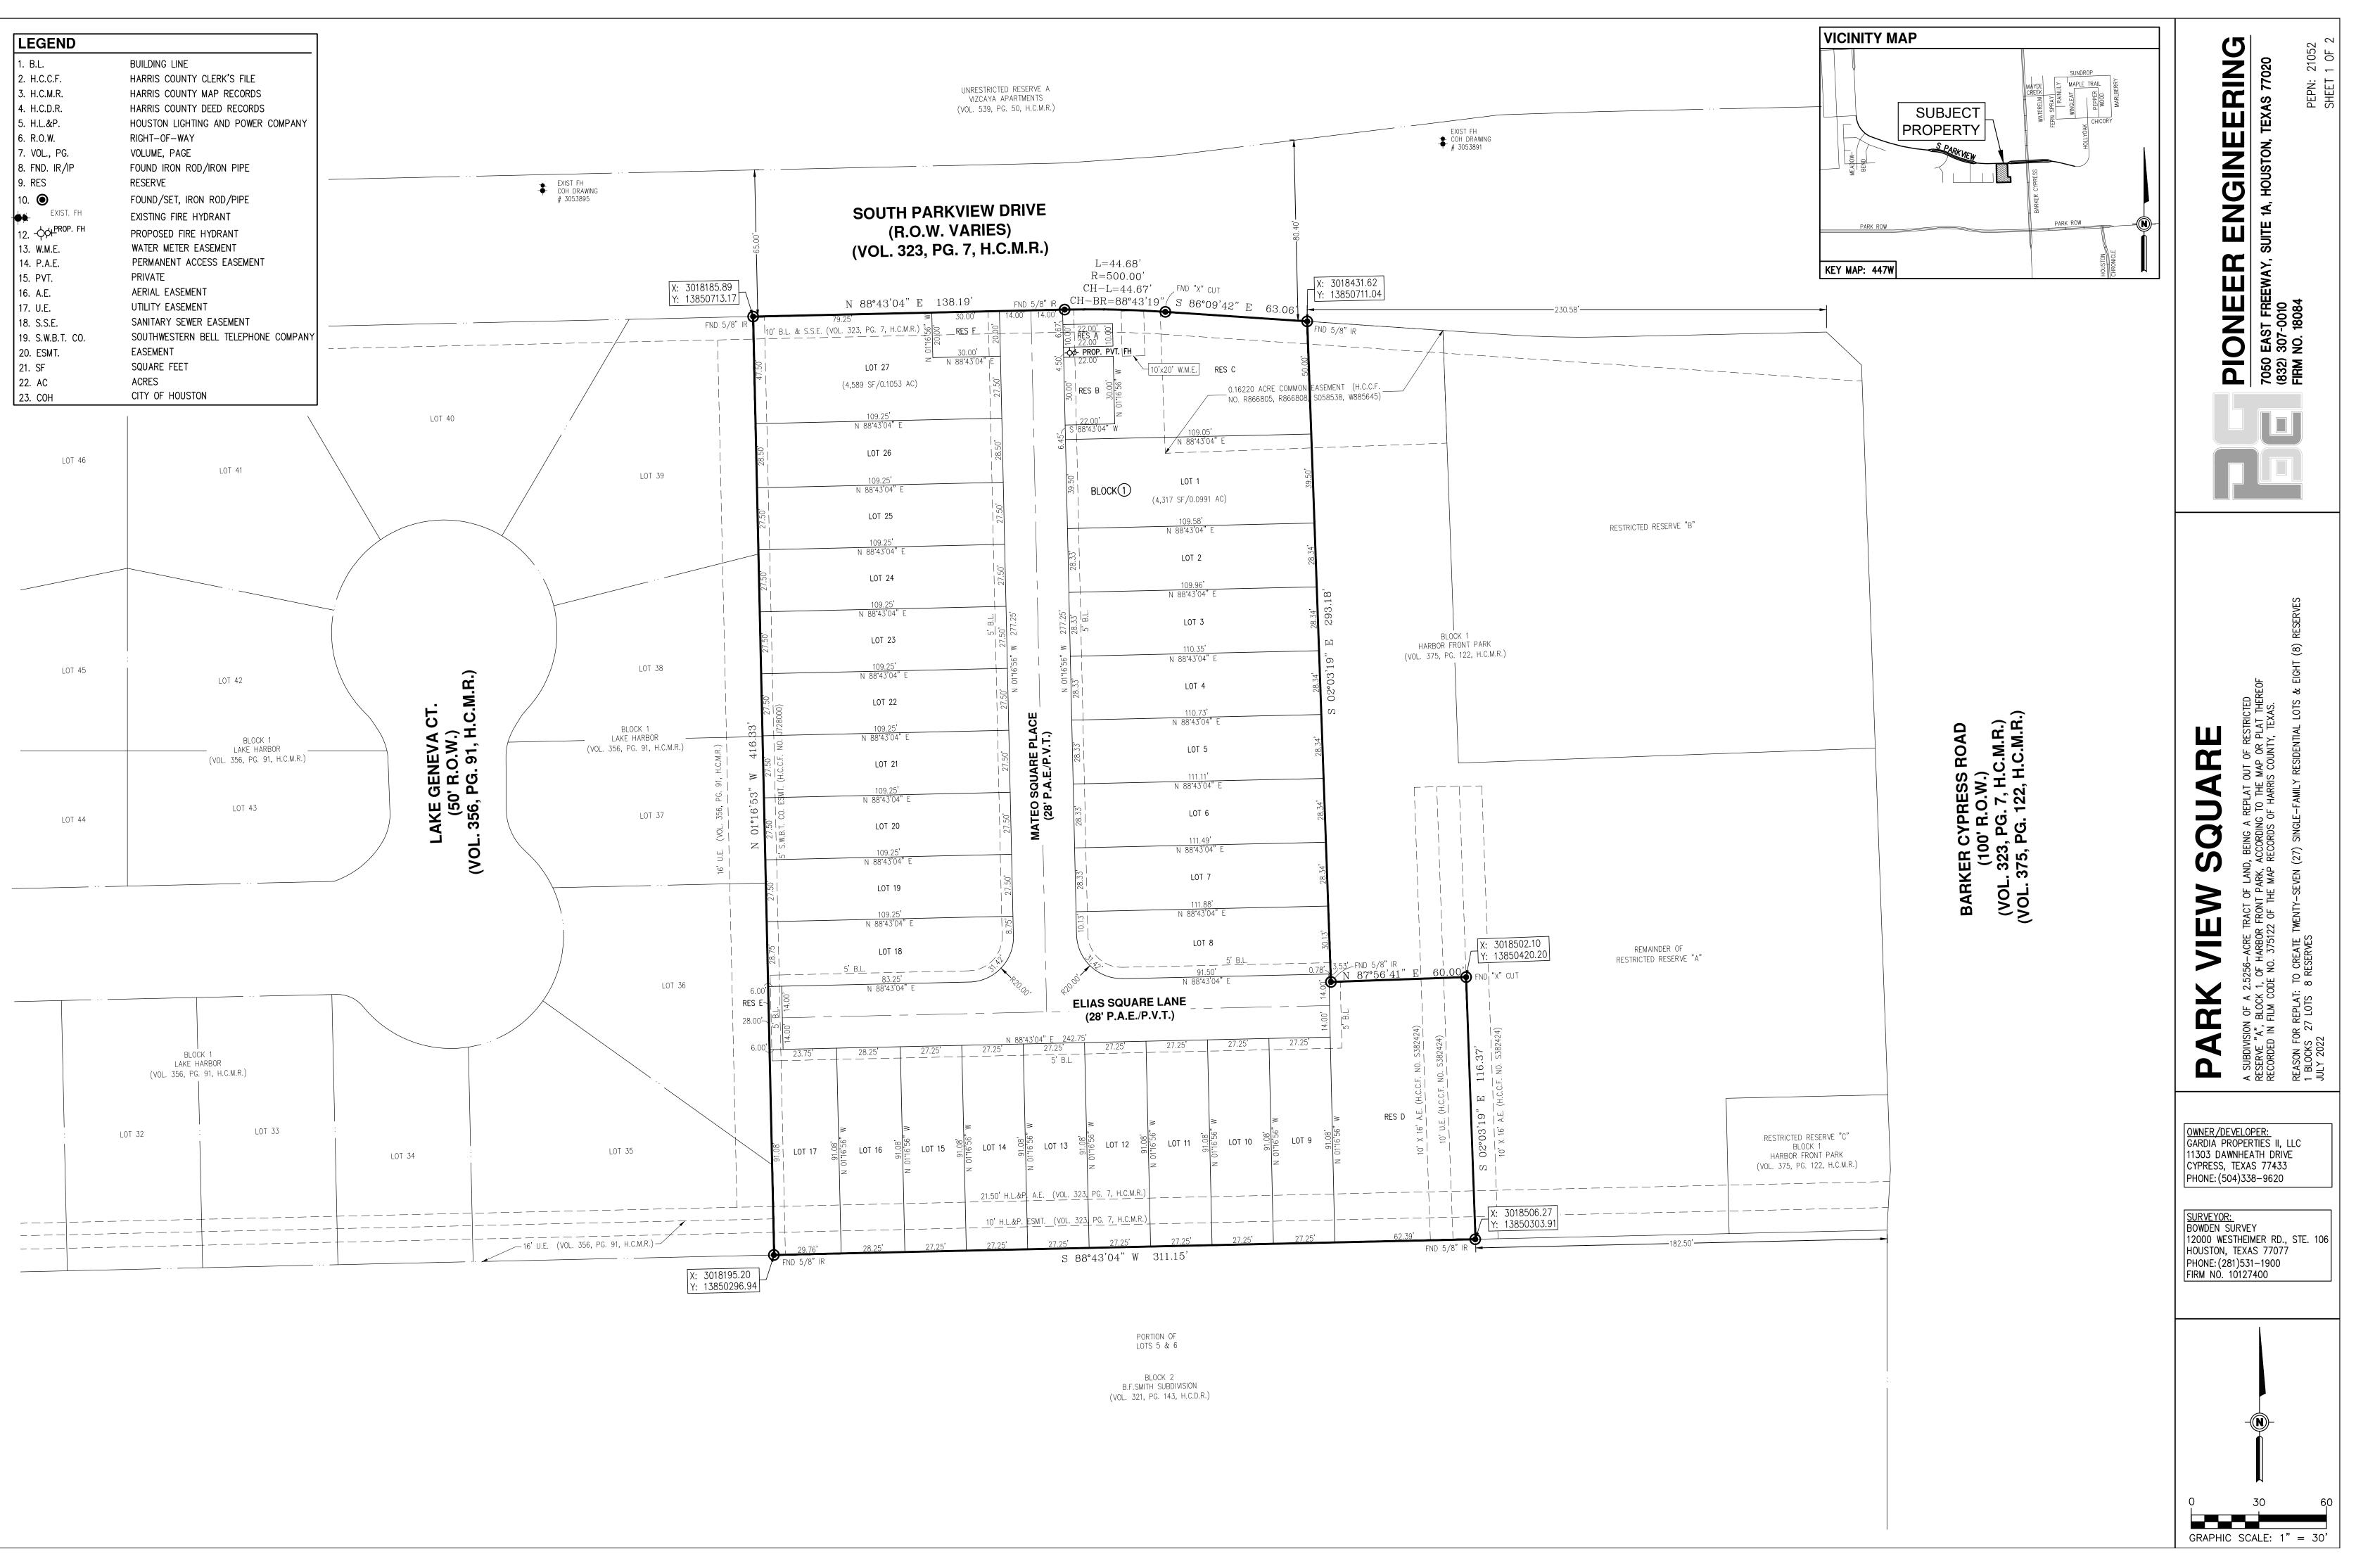

| RESERVE CHART |                      |             |        |
|---------------|----------------------|-------------|--------|
| RESERVE       | DESCRIPTION          | SQUARE FEET | ACRES  |
| A             | PARKING              | 220         | 0.0050 |
| В             | PARKING              | 660         | 0.0151 |
| С             | OPEN SPACE/LANDSCAPE | 5,049       | 0.1159 |
| D             | OPEN SPACE/LANDSCAPE | 7,146       | 0.1640 |
| E             | OPEN SPACE/LANDSCAPE | 168         | 0.0038 |
| F             | OPEN SPACE/LANDSCAPE | 600         | 0.0137 |
|               | TOTAL                | 13,844      | 0.3178 |

| DWELLING UNIT DENSITY TABLE    |                     |                       |  |
|--------------------------------|---------------------|-----------------------|--|
| TOTAL NO. OF DWELLING<br>UNITS | TOTAL GROSS ACREAGE | TOTAL PROJECT DENSITY |  |
| 27                             | 2.5256              | 10.69                 |  |

| PARKING FOR SINGLE-FAMILY USE        |   |                                |                           |
|--------------------------------------|---|--------------------------------|---------------------------|
| NO. OF PROPOSED<br>LOTS ALONG P.A.E. |   | NO. OF<br>ON-STREET<br>PARKING | NO. OF ON-SITE<br>PARKING |
| 27                                   | 4 | 0                              | 4                         |

| ES |
|----|
|----|

1. LOTS 1-27, BLOCKS 1, ARE RESTRICTED TO SINGLE FAMILY RESIDENTIAL USE.

2. ABSENT WRITTEN AUTHORIZATION BY THE AFFECTED UTILITIES, ALL UTILITY AND AERIAL EASEMENTS MUST BE KEPT UNOBSTRUCTED FROM ANY NON-UTILITY IMPROVEMENTS OR OBSTRUCTIONS BY THE PROPERTY OWNER. ANY UNAUTHORIZED IMPROVEMENTS OR OBSTRUCTIONS MAY BE REMOVED BY ANY PUBLIC UTILITY AT THE PROPERTY OWNER'S EXPENSE. WHILE WOODEN POSTS AND PANELED WOODEN FENCES ALONG THE PERIMETER AND BACK TO BACK EASEMENTS AND ALONGSIDE REAR LOTS LINES ARE PERMITTED, THEY TOO MAY BE REMOVED BY PUBLIC UTILITIES AT THE PROPERTY OWNER'S EXPENSE SHOULD THEY BE AN OBSTRUCTION. PUBLIC UTILITIES MAY PUT SAID WOODEN POSTS AND PANELED WOODEN FENCES BACK UP, BUT GENERALLY WILL NOT REPLACE WITH NEW FENCING.